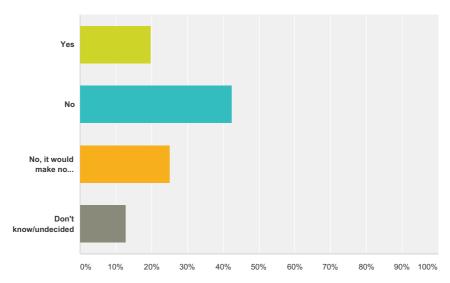

#### Q4 If a neighbouring road wished to amend the hours/days of operation would this change your decision? (Please select one option only)

Answered: 172 Skipped: 24

| Answer Choices                                            | Responses |     |
|-----------------------------------------------------------|-----------|-----|
| Yes                                                       | 19.77%    | 34  |
| No                                                        | 42.44%    | 73  |
| No, it would make no difference to the parking in my road | 25.00%    | 43  |
| Don't know/undecided                                      | 12.79%    | 22  |
| Total                                                     |           | 172 |