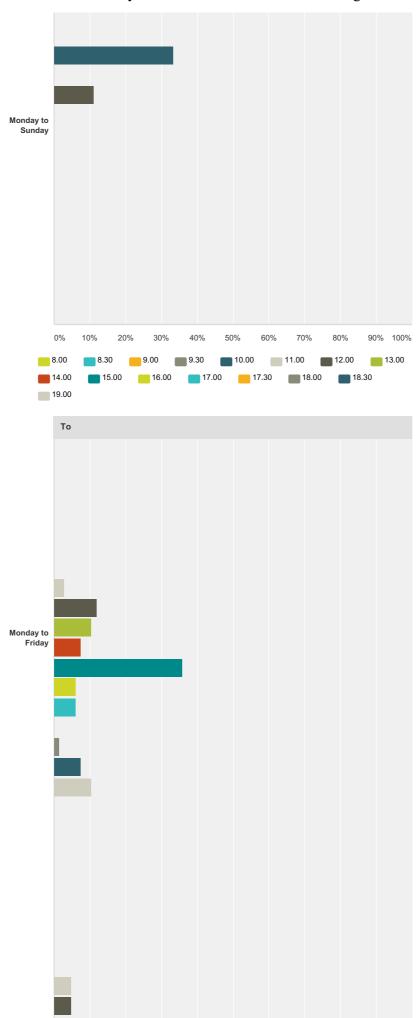

# Q3 What would you like the hours/days of operation of the CPZ to be amended to? (Please type in your answer)

Answered: 82 Skipped: 114

| om             |        |       |       |       |        |       |         |         |          |         |       |       |       |       |        |        |       |
|----------------|--------|-------|-------|-------|--------|-------|---------|---------|----------|---------|-------|-------|-------|-------|--------|--------|-------|
|                | 8.00   | 8.30  | 9.00  | 9.30  | 10.00  | 11.00 | 12.00   | 13.00   | 14.00    | 15.00   | 16.00 | 17.00 | 17.30 | 18.00 | 18.30  | 19.00  | Total |
| Monday         | 8.82%  | 0.00% | 2.94% | 0.00% | 25.00% | 23.53 | % 7.35  | % 2.94% | 6 27.94% | 1.47%   | 0.00% | 0.00% | 0.00% | 0.00% | 0.00%  | 0.00%  |       |
| to Friday      | 6      | 0     | 2     | 0     | 17     | 1     | 16      | 5 2     | 2 19     | 9 1     | 0     | 0     | 0     | 0     | 0      | 0      | 68    |
| Monday         | 13.04% | 4.35% | 4.35% | 0.00% | 34.78% | 13.04 | % 4.35  | % 4.35% | 6 17.39% | 4.35%   | 0.00% | 0.00% | 0.00% | 0.00% | 0.00%  | 0.00%  |       |
| to<br>Saturday | 3      | 1     | 1     | 0     | 8      |       | 3       | 1       | 1 4      | 1       | 0     | 0     | 0     | 0     | 0      | 0      | 23    |
| Monday         | 55.56% | 0.00% | 0.00% | 0.00% | 33.33% | 0.00  | % 11.11 | % 0.00% | 6 0.00%  | 6 0.00% | 0.00% | 0.00% | 0.00% | 0.00% | 0.00%  | 0.00%  |       |
| to<br>Sunday   | 5      | 0     | 0     | 0     | 3      |       | 0       | 1       | ) (      | 0       | 0     | 0     | 0     | 0     | 0      | 0      | Ś     |
| )              |        |       |       |       |        |       |         |         |          |         |       |       |       |       |        |        |       |
|                | 8.00   | 8.30  | 9.00  | 9.30  | 10.00  | 11.00 | 12.00   | 13.00   | 14.00    | 15.00   | 16.00 | 17.00 | 17.30 | 18.00 | 18.30  | 19.00  | To    |
| Monday         | 0.00%  | 0.00% | 0.00% | 0.00% | 0.00%  | 2.99% | 11.94%  | 10.45%  | 7.46%    | 35.82%  | 5.97% | 5.97% | 0.00% | 1.49% | 7.46%  | 10.45% |       |
| to Friday      | 0      | 0     | 0     | 0     | 0      | 2     | 8       | 7       | 5        | 24      | 4     | 4     | 0     | 1     | 5      | 7      |       |
| Monday         | 0.00%  | 0.00% | 0.00% | 0.00% | 0.00%  | 4.76% | 4.76%   | 0.00%   | 23.81%   | 23.81%  | 4.76% | 0.00% | 0.00% | 0.00% | 14.29% | 23.81% |       |
| to<br>Saturday | 0      | 0     | 0     | 0     | 0      | 1     | 1       | 0       | 5        | 5       | 1     | 0     | 0     | 0     | 3      | 5      |       |

| Monday | 0.00% | 0.00% | 0.00% | 0.00% | 0.00% | 0.00% | 0.00% | 0.00% | 0.00% | 11.11% | 0.00% | 0.00% | 0.00% | 0.00% | 22.22% | 66.67% |   |
|--------|-------|-------|-------|-------|-------|-------|-------|-------|-------|--------|-------|-------|-------|-------|--------|--------|---|
| to     | 0     | 0     | 0     | 0     | 0     | 0     | 0     | 0     | 0     | 1      | 0     | 0     | 0     | 0     | 2      | 6      | ( |
| Sunday |       |       |       |       |       |       |       |       |       |        |       |       |       |       |        |        |   |