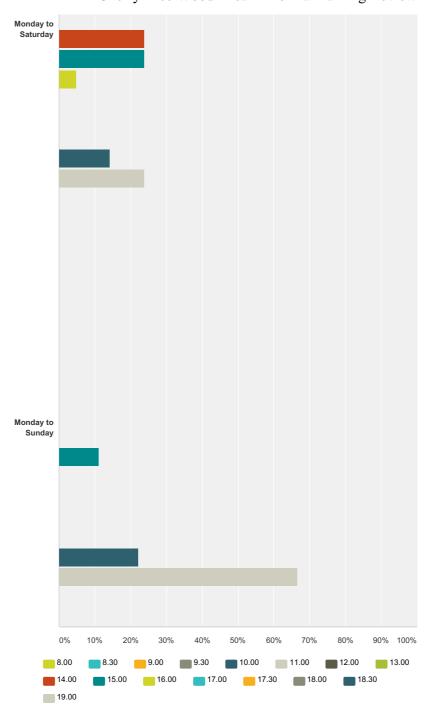

| Monday | 0.00% | 0.00% | 0.00% | 0.00% | 0.00% | 0.00% | 0.00% | 0.00% | 0.00% | 11.11% | 0.00% | 0.00% | 0.00% | 0.00% | 22.22% | 66.67% |   |
|--------|-------|-------|-------|-------|-------|-------|-------|-------|-------|--------|-------|-------|-------|-------|--------|--------|---|
| to     | 0     | 0     | 0     | 0     | 0     | 0     | 0     | 0     | 0     | 1      | 0     | 0     | 0     | 0     | 2      | 6      | ( |
| Sunday |       |       |       |       |       |       |       |       |       |        |       |       |       |       |        |        |   |