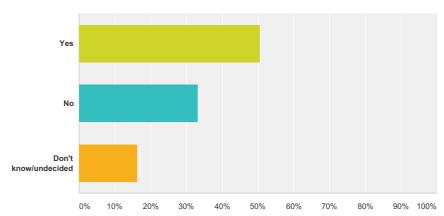

# Q2 Would you like the hours/days of operation of the existing Controlled Parking Zone (CPZ) to be amended in your road? (Please select one option)

| Answer Choices       | Responses        |
|----------------------|------------------|
| Yes                  | <b>50.53%</b> 96 |
| No                   | <b>33.16%</b> 63 |
| Don't know/undecided | <b>16.32%</b> 31 |
| Total                | 190              |