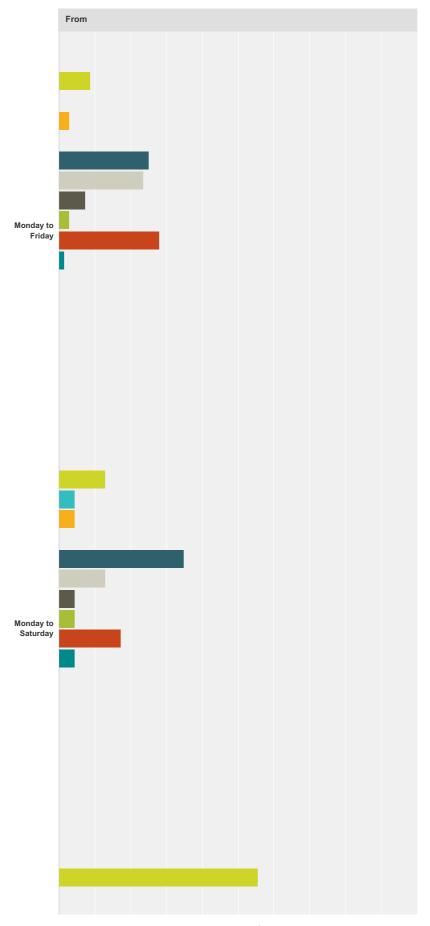

# Q3 What would you like the hours/days of operation of the CPZ to be amended to? (Please type in your answer)

Answered: 82 Skipped: 114

| om             |        |       |       |       |        |       |         |         |          |         |       |       |       |       |        |        |       |
|----------------|--------|-------|-------|-------|--------|-------|---------|---------|----------|---------|-------|-------|-------|-------|--------|--------|-------|
|                | 8.00   | 8.30  | 9.00  | 9.30  | 10.00  | 11.00 | 12.00   | 13.00   | 14.00    | 15.00   | 16.00 | 17.00 | 17.30 | 18.00 | 18.30  | 19.00  | Total |
| Monday         | 8.82%  | 0.00% | 2.94% | 0.00% | 25.00% | 23.53 | % 7.35  | % 2.94% | 6 27.94% | 1.47%   | 0.00% | 0.00% | 0.00% | 0.00% | 0.00%  | 0.00%  |       |
| to Friday      | 6      | 0     | 2     | 0     | 17     | 1     | 16      | 5 2     | 2 19     | 9 1     | 0     | 0     | 0     | 0     | 0      | 0      | 68    |
| Monday         | 13.04% | 4.35% | 4.35% | 0.00% | 34.78% | 13.04 | % 4.35  | % 4.35% | 6 17.39% | 4.35%   | 0.00% | 0.00% | 0.00% | 0.00% | 0.00%  | 0.00%  |       |
| to<br>Saturday | 3      | 1     | 1     | 0     | 8      |       | 3       | 1       | 1 4      | 1       | 0     | 0     | 0     | 0     | 0      | 0      | 23    |
| Monday         | 55.56% | 0.00% | 0.00% | 0.00% | 33.33% | 0.00  | % 11.11 | % 0.00% | 6 0.00%  | 6 0.00% | 0.00% | 0.00% | 0.00% | 0.00% | 0.00%  | 0.00%  |       |
| to<br>Sunday   | 5      | 0     | 0     | 0     | 3      |       | 0       | 1       | ) (      | 0       | 0     | 0     | 0     | 0     | 0      | 0      | Ś     |
| )              |        |       |       |       |        |       |         |         |          |         |       |       |       |       |        |        |       |
|                | 8.00   | 8.30  | 9.00  | 9.30  | 10.00  | 11.00 | 12.00   | 13.00   | 14.00    | 15.00   | 16.00 | 17.00 | 17.30 | 18.00 | 18.30  | 19.00  | To    |
| Monday         | 0.00%  | 0.00% | 0.00% | 0.00% | 0.00%  | 2.99% | 11.94%  | 10.45%  | 7.46%    | 35.82%  | 5.97% | 5.97% | 0.00% | 1.49% | 7.46%  | 10.45% |       |
| to Friday      | 0      | 0     | 0     | 0     | 0      | 2     | 8       | 7       | 5        | 24      | 4     | 4     | 0     | 1     | 5      | 7      |       |
| Monday         | 0.00%  | 0.00% | 0.00% | 0.00% | 0.00%  | 4.76% | 4.76%   | 0.00%   | 23.81%   | 23.81%  | 4.76% | 0.00% | 0.00% | 0.00% | 14.29% | 23.81% |       |
| to<br>Saturday | 0      | 0     | 0     | 0     | 0      | 1     | 1       | 0       | 5        | 5       | 1     | 0     | 0     | 0     | 3      | 5      |       |